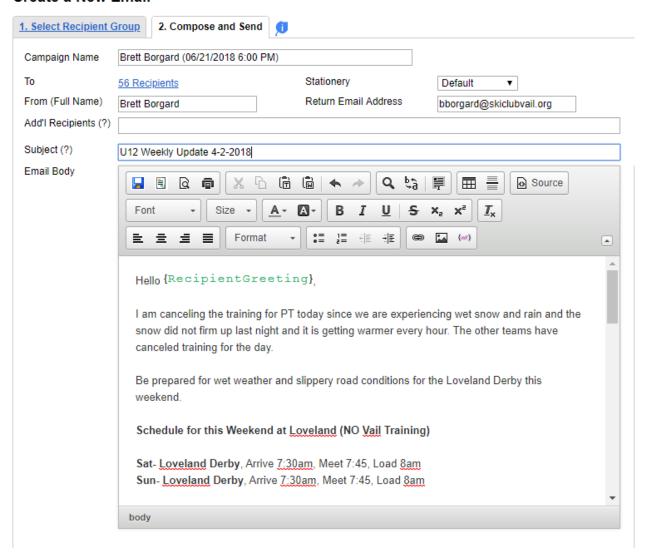

#### Create a New Email

## Full email body:

U12 Update 4-6-18

Brett Borgard <bborgard@skiclubvail.org>

to me 🔻

Hello U12 Parents.

I am canceling the training for PT today since we are experiencing wet snow and rain and the snow did not firm up last night and it is getting warmer every hour.

Be prepared for wet weather and slippery road conditions for the Loveland Derby this weekend.

#### Schedule for this Weekend at Loveland (NO Vail Training)

Sat-Loveland Derby, Arrive 7:30am, Meet 7:45, Load 8am Sun- Loveland Derby, Arrive 7:30am, Meet 7:45, Load 8am

ONLINE WAIVER for Loveland https://waiver.fr/p-RYVDN