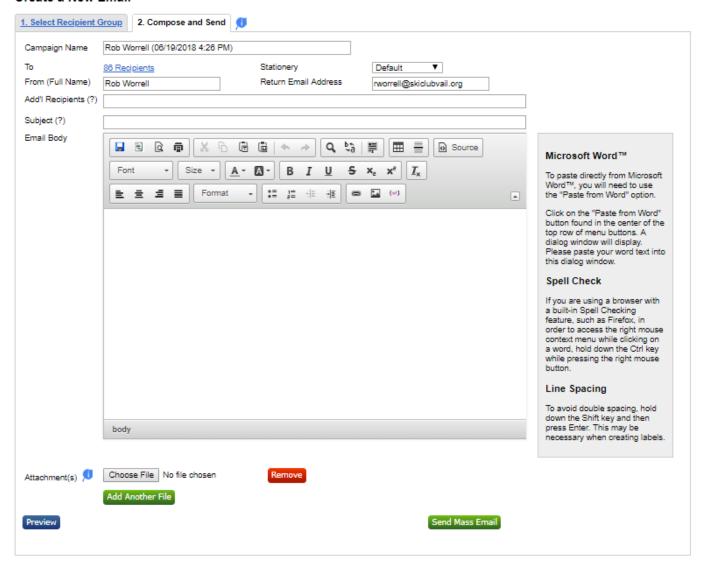

## b. Compose Email

#### Create a New Email

## Browse list and uncheck anyone if necessary

- ii. Compose email body and send.
- iii. \*\*TIME SAVING HACK\*\* Create email template forms for information you send out regularly.
  - 1. Create email and save for future use