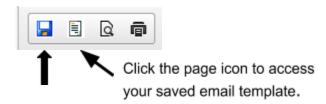

## Browse list and uncheck anyone if necessary

- ii. Compose email body and send.
- iii. \*\*TIME SAVING HACK\*\* Create email template forms for information you send out regularly.
  - 1. Create email and save for future use

> iv. Once email is created, click the floppy disk icon.

Merge Fields- Useful if you need to include any customized ٧. information in your email blast. The Merge Field below will

populate the email recipients' first names. There is a merge field for just about any camper information that you need. Look through the list and explore!