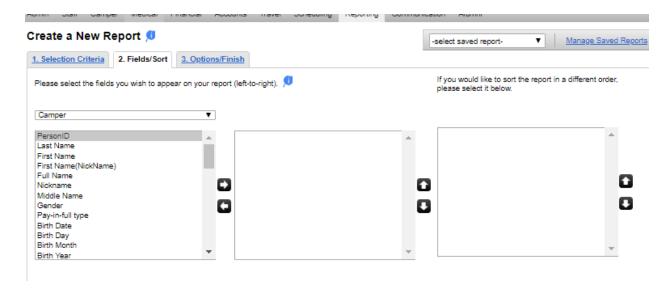

## b. Click "Fields/Sort" Tab

### Blank screen:

- Add the fields you'd like to see in the report. The column on the right says how the report will be sorted. In the example below, the report will be sorted by birth year, and then last name.
- ii. The middle column is the order the columns will be in the report.