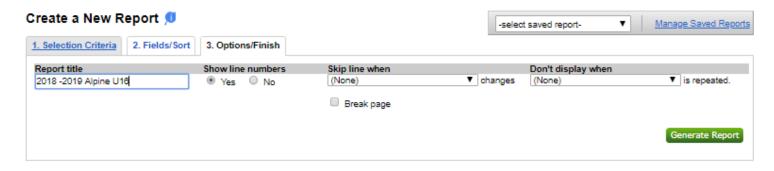

- iii. Click the "Options/Finish" tab.
- iv. Name your report if you wish to save it.
- v. Click "Generate Report"