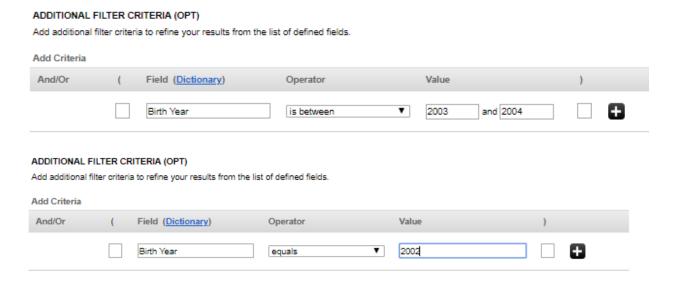

## i. Common Report Modifiers - Additional filter criteria

To find a range of birth years: useful for summer camps when people are moving up the following year. Make sure you choose their previous session and their current session. For example, if someone is moving up from U14 to U16, pick both sessions to include in your report, and then you can modify for birth year to get who you need.