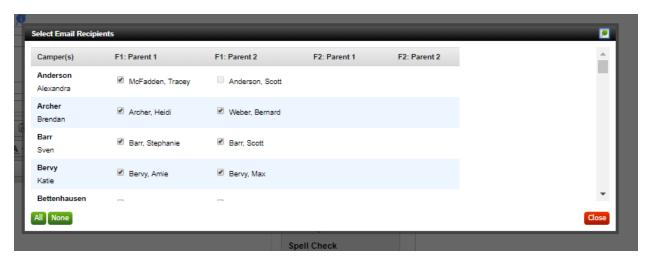

## i. Edit recipients

### Create a New Email

Click the recipient hyperlink. This number isn't the number of athletes. It's the total number of parent email addresses

## Browse list and uncheck anyone if necessary

- ii. Compose email body and send.
- iii. \*\*TIME SAVING HACK\*\* Create email template forms for information you send out regularly.
  - 1. Create email and save for future use