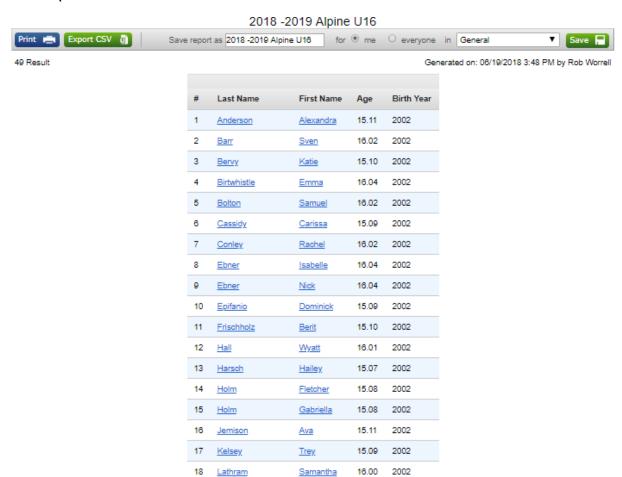

ia



To find a range of birth years: useful for summer camps when people are moving up the following year. Make sure you choose their previous session and their current session. For example, if someone is moving up from U14 to U16, pick both sessions to include in your report, and then you can modify for birth year to get who you need.



## b. Click "Fields/Sort" Tab



### Blank screen:



- Add the fields you'd like to see in the report. The column on the right says how the report will be sorted. In the example below, the report will be sorted by birth year, and then last name.
- ii. The middle column is the order the columns will be in the report.



- iii. Click the "Options/Finish" tab.
- iv. Name your report if you wish to save it.
- v. Click "Generate Report"



## Final Report:



## 2. Emailing Parents:

Communication → Parent → Mass Email



a. Follow the same steps as you do to pull enrollment reports (<u>Pulling Enrollment Reports</u>)

The only field that is different is below: Make sure all parents are checked.



## b. Compose Email

#### Create a New Email



## i. Edit recipients

### Create a New Email



Click the recipient hyperlink. This number isn't the number of athletes. It's the total number of parent email addresses

## Browse list and uncheck anyone if necessary



- ii. Compose email body and send.
- iii. \*\*TIME SAVING HACK\*\* Create email template forms for information you send out regularly.
  - 1. Create email and save for future use

#### Create a New Email



## Full email body:

U12 Update 4-6-18



Brett Borgard <bborgard@skiclubvail.