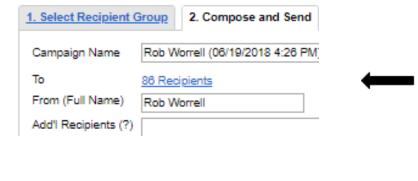

## i. Edit recipients

### Create a New Email

Click the recipient hyperlink. This number isn't the number of athletes. It's the total number of parent email addresses