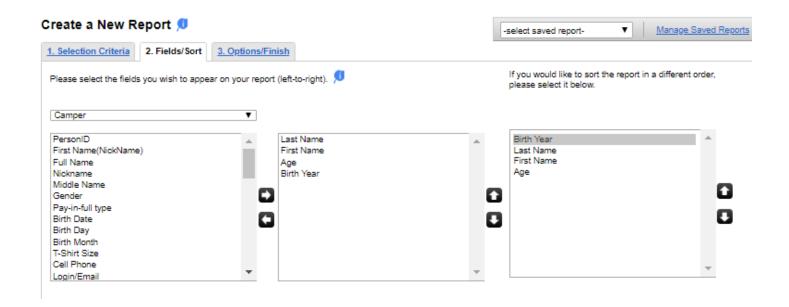

### Blank screen:

- Add the fields you'd like to see in the report. The column on the right says how the report will be sorted. In the example below, the report will be sorted by birth year, and then last name.
- ii. The middle column is the order the columns will be in the report.