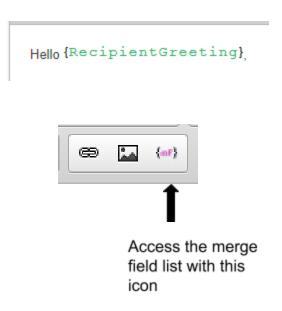

> iv. Once email is created, click the floppy disk icon.

Merge Fields- Useful if you need to include any customized ٧. information in your email blast. The Merge Field below will

populate the email recipients' first names. There is a merge field for just about any camper information that you need. Look through the list and explore!